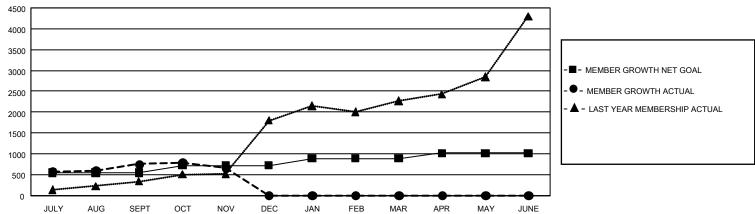

## GOALS AND ACTUAL MEMBERS CUMULATIVE

| DROPPED CLUBS: 20 |       | 172 CLUBS OF 630 ADDED 1<br>OR MORE NEW MEMBERS | GENDER DISTRIBUTION                 |                 |  |
|-------------------|-------|-------------------------------------------------|-------------------------------------|-----------------|--|
|                   |       |                                                 | MALE                                | 12,498 (62.19%) |  |
|                   |       |                                                 | FEMALE                              | 7,597 (37.81%)  |  |
| DROPPED MEMBERS   |       |                                                 | NON BINARY                          | 0 (0.00%)       |  |
| DECEASED          | 17    |                                                 | PREFER NOT TO ANSWER                | 0 (0.00%)       |  |
| CLUB CANCELLED    | 84    |                                                 | TOTAL FAMILY UNIT MEMBERS           | 15.586          |  |
| OTHER             | 949   | CLICK HERE FOR                                  | 1017E17WIET ONT WEINBERG            |                 |  |
| TOTAL             | 1,050 | CUMULATIVE MEMBERSHIP DATA                      | FAMILY MEMBERS PAYING HALF DUES 10, |                 |  |

## GMT Constitutional Area 6, Group M

REPORT DOES NOT INCLUDE CLUBS IN UNDISTRICTED AREAS.

| Clubs                 |               |           |               | Members               |                         |                         |                                                    |
|-----------------------|---------------|-----------|---------------|-----------------------|-------------------------|-------------------------|----------------------------------------------------|
| RESULTS FOR 2021-2022 |               |           |               | RESULTS FOR 2021-2022 |                         |                         |                                                    |
| QUARTER               | NEW CLUB GOAL | NEW CLUBS | DROPPED CLUBS | QUARTER MEM           | MBER GROWTH NET<br>GOAL | MEMBER GROWTH<br>ACTUAL | DROPPED MEMBERS<br>ACTUAL (including<br>transfers) |
| JULY/AUG/SEPT         | 54            | 38        | 14            | JULY/AUG/SEPT         | 545                     | 1,276                   | 479                                                |
| OCT/NOV/DEC           | 36            | 7         | 6             | OCT/NOV/DEC           | 175                     | 493                     | 572                                                |
| JAN/FEB/MAR           | 33            | 0         | 0             | JAN/FEB/MAR           | 170                     | 0                       | 0                                                  |
| APR/MAY/JUNE          | 15            | 0         | 0             | APR/MAY/JUNE          | 125                     | 0                       | 0                                                  |