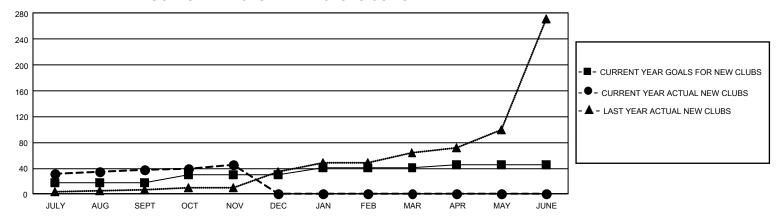

## GOALS AND ACTUAL NEW CLUBS CUMULATIVE

## GMT Constitutional Area 6, Group M

REPORT DOES NOT INCLUDE CLUBS IN UNDISTRICTED AREAS.

| Clubs                 |               |           |               | Members               |                         |                         |                                                    |
|-----------------------|---------------|-----------|---------------|-----------------------|-------------------------|-------------------------|----------------------------------------------------|
| RESULTS FOR 2021-2022 |               |           |               | RESULTS FOR 2021-2022 |                         |                         |                                                    |
| QUARTER               | NEW CLUB GOAL | NEW CLUBS | DROPPED CLUBS | QUARTER MEM           | MBER GROWTH NET<br>GOAL | MEMBER GROWTH<br>ACTUAL | DROPPED MEMBERS<br>ACTUAL (including<br>transfers) |
| JULY/AUG/SEPT         | 54            | 38        | 14            | JULY/AUG/SEPT         | 545                     | 1,276                   | 479                                                |
| OCT/NOV/DEC           | 36            | 7         | 6             | OCT/NOV/DEC           | 175                     | 493                     | 572                                                |
| JAN/FEB/MAR           | 33            | 0         | 0             | JAN/FEB/MAR           | 170                     | 0                       | 0                                                  |
| APR/MAY/JUNE          | 15            | 0         | 0             | APR/MAY/JUNE          | 125                     | 0                       | 0                                                  |